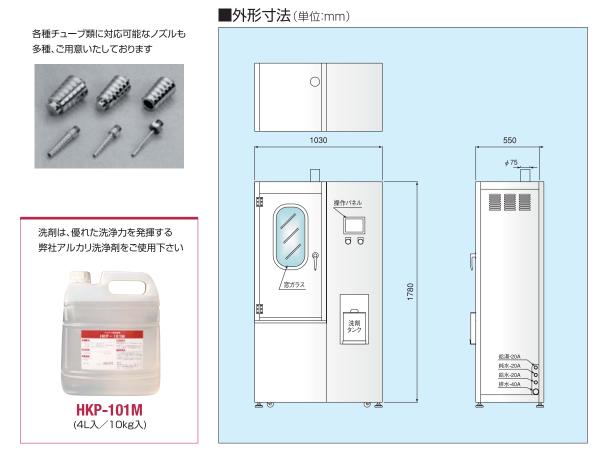

## ■ 仕様

| 西        | ⊻ 式      | HKN-TM1           | HKN-TM1/P         |
|----------|----------|-------------------|-------------------|
| 外形寸法(mm) |          | W950×D550×H1820   | W950×D550×H1820   |
| 重量       |          | 約200kg            | 約200kg            |
| 必<br>要   | 電源       | 3相200V 3.0kVA     | 3相200V 3.0kVA     |
|          | 給水(給湯)設備 | 20A配管             | 20A配管             |
| 設        | 純水設備     |                   |                   |
| 備        | 排 水 設 備  | 40A配管·自然排水        | 40A配管·自然排水        |
| 洗净終了報知   |          | ブザーと完了ランプ         | ブザーと完了ランプ         |
| 槽内寸法(mm) |          | W500×D500×H1400   | W500×D500×H1400   |
| 貯 液 量    |          | 約45L              | 約45L              |
| 給排水      |          | 自動                | 自動                |
| 洗剤投入     |          | 手動                | 手動                |
| 滂        | も浄ノズル数   | 内部洗浄:40個 外部洗浄:16個 | 内部洗浄:40個 外部洗浄:16個 |
| 適 用 洗 剤  |          | アルカリ洗剤:HKP-101M   | アルカリ洗剤:HKP-101M   |