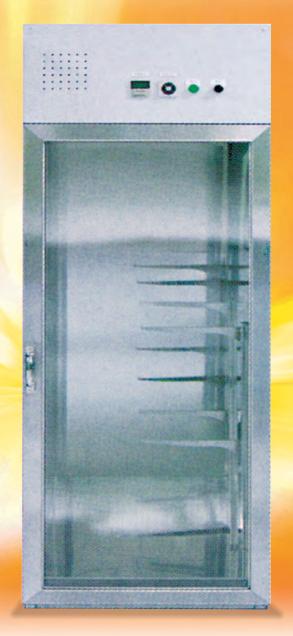

#### ■ 仕様

| 型 式     | HKN-TKM2             |
|---------|----------------------|
| 外 形 寸 法 | W600×D590×H1775 (mm) |
| 室 内 寸 法 | W500×D512×H1260 (mm) |
| 電 源 容 量 | 3相200V 20A 1.5kW     |
| 制 御 温 度 | 室温~80℃               |

## ■外形寸法(単位:mm)

- ●製品改良の為、仕様の一部を予告無く変更する事があります。また、商品の色調は印刷の為実物と異なる場合がありますので、あらかじめご了承下さい。
- ●本カタログ掲載商品には、ご購入の際、消費税等が別途付加されます。配送・設置・付帯工事、使用済み商品の引取などの費用は販売店にお尋ねください。